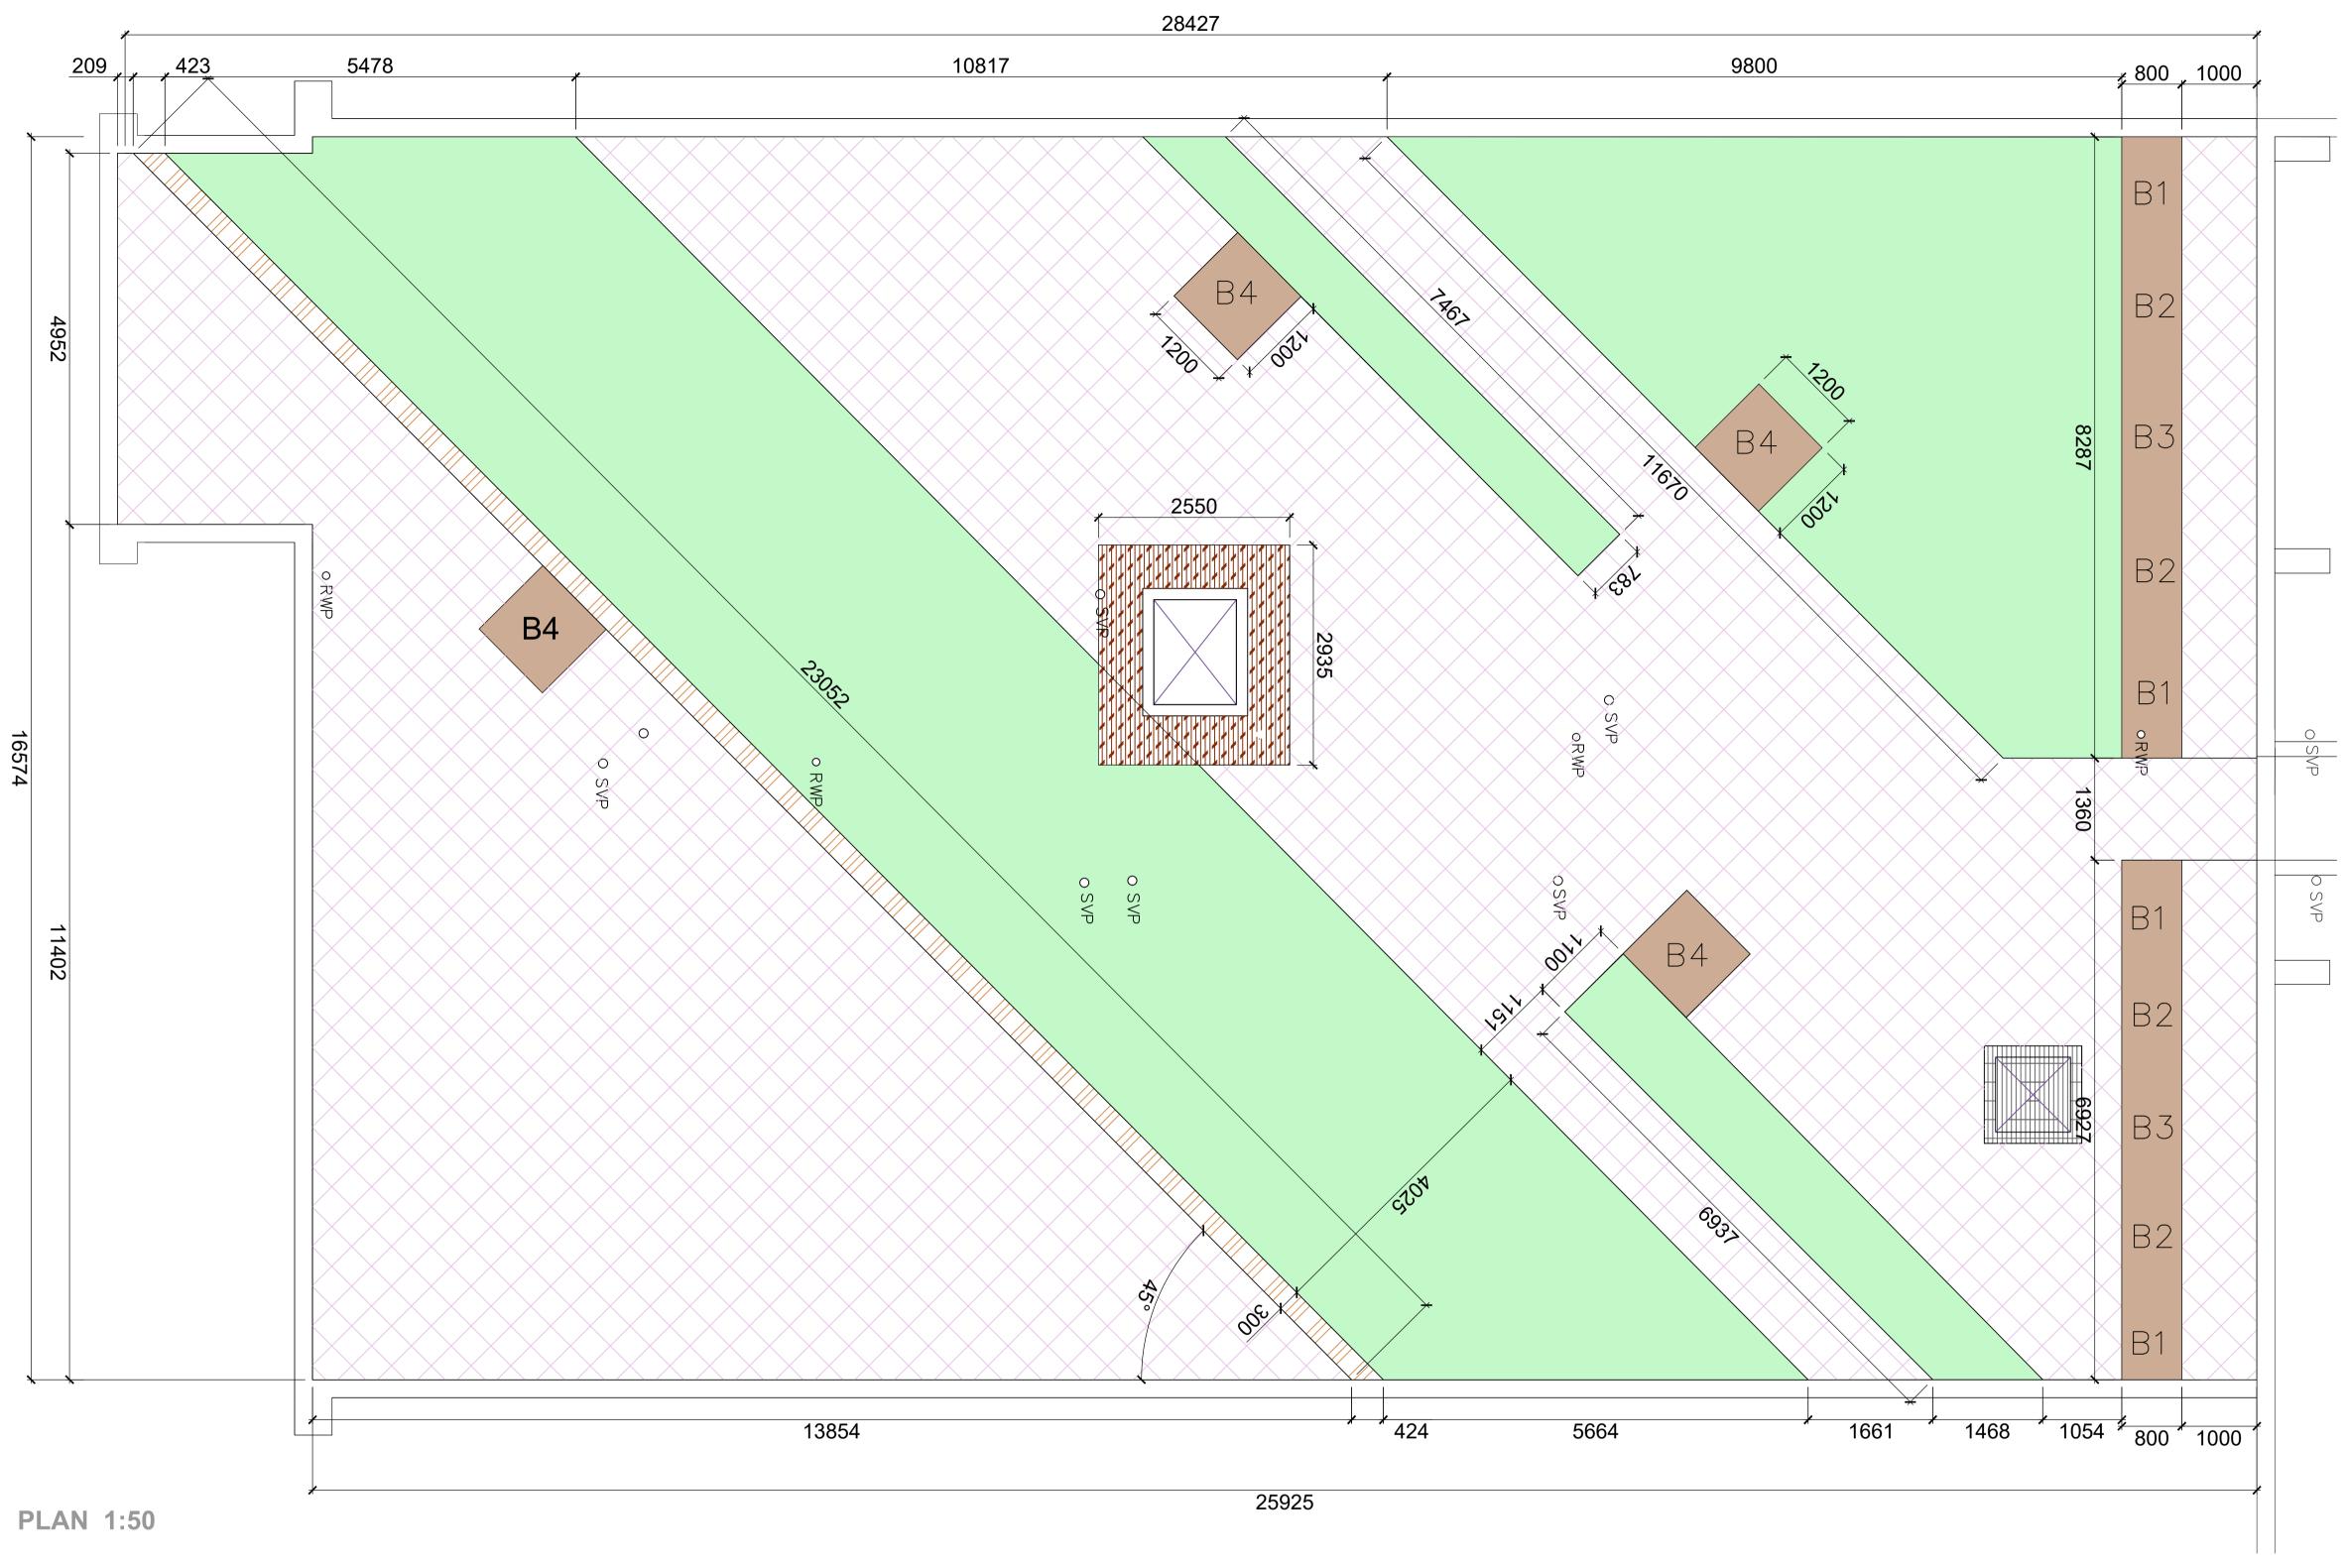

**KEY** 

Seating Area - Built around AOV - TBA Metal mesh box around AOV - TBA

## PLANTING SCHEDULE

- Taxus Baccata Pyramid 180cm
- Taxus Baccata hedging
- В3 Taxus Baccata Ball 60cm
- Taxus Baccata Pyramid 180cm + Buxus B4 Sempervirens

| Amendments |                                                                      | Ву | Date     |
|------------|----------------------------------------------------------------------|----|----------|
| A          | Materials and pattern amended following discussion with Tim Fenn.    | RB | 17.10.17 |
| В          | Materials and pattern amended following                              | IB | 18.10.17 |
| С          | Material pattern amended to TF comments                              | IB | 19.10.17 |
| D          | Material pattern amended to TF comments                              | IB | 19.10.17 |
| E          | Planting schedule added following meeting with Tim Fenn on 18/12/17. | RB | 20.12.17 |

## **STATUS: CONSTRUCTION** PROJECT STAGE: RIBA STAGE 5

CLIENT: Randall Watts

PROJECT: Postcode: **Beaumont Court and Richmond House, SOS** XXXX PROJECT NO: **REVISION:** 6085 279-03-15 DRAWING: Floor 3 Roof Garden Beaumont

1:50 @ A1

SCALE:

Essex SS0 9SZ

**BUILDER INFORMATION:** DO NOT BUILD FROM ANY DRAWINGS PACKAGES THAT DO NOT SAY, BUILDING CONTROL APPROVED OR IN CONSTRUCTION PACKAGES.

IT IS THE RESPONSIBILITY OF THE BUILDER TO CONTACT THE ARCHITECT TO REQUEST/CONFIRM THE RIGHT DRAWING PACKAGE IS ON SITE. PLEASE BE ADVISED THAT ALL DRAWING PACKAGES WILL ALSO HAVE STRUCTURAL ENGINEERING WORKS ATTACHED. DO NOT BUILD WITHOUT ALL PAPERWORK