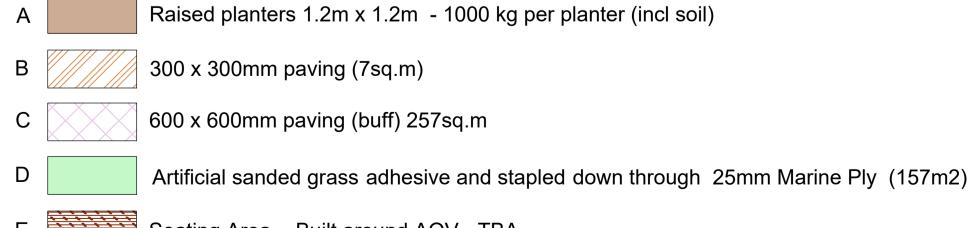

**KEY** 

Seating Area - Built around AOV - TBA Metal mesh box around AOV - TBA

## PLANTING SCHEDULE

- Taxus Baccata Pyramid 180cm
- Taxus Baccata hedging
- В3 Taxus Baccata Ball 60cm
- Taxus Baccata Pyramid 180cm + Buxus B4 Sempervirens

| Amendments |                                                                      | Ву | Date     |
|------------|----------------------------------------------------------------------|----|----------|
| A          | Materials and pattern amended following discussion with Tim Fenn.    | RB | 17.10.17 |
| В          | Materials and pattern amended following                              | IB | 18.10.17 |
| С          | Material pattern amended to TF comments                              | IB | 19.10.17 |
| D          | Material pattern amended to TF comments                              | IB | 19.10.17 |
| E          | Planting schedule added following meeting with Tim Fenn on 18/12/17. | RB | 20.12.17 |